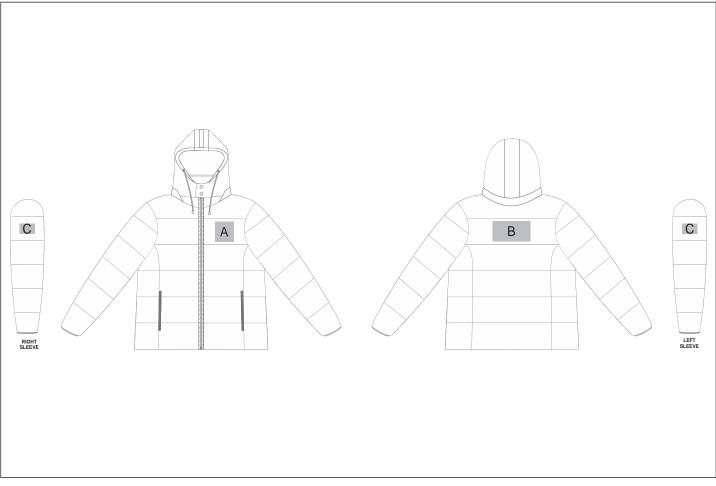

## **JC-UB-130-A**

Mens Maverick Jacket

## Need to know:

- Includes 1-Position Embroidery (setup fees apply)
- EMB inclusive parameters: Left/Right Chest or Back = 100mm x 100mm
- The panels on the garment are inconsistent from Small to XL.
- The logo will be branded in the closest left / right chest and back panel, to the standard left/right chest and back position.
- The right chest will go through the lining, no zip for branding.

## **Branding Options:**

| Position | Branding Method (Branding Code)       | No. of Colours | Dimension               |
|----------|---------------------------------------|----------------|-------------------------|
| А        | Embroidery (EM-CLOTHING)              | N/A            | 100mm wide x 100mm high |
| А        | Digital Transfer Clothing A6 (DTC-A6) | Full Colour    | 100mm wide x 100mm high |
| А        | Silicone (STP-A)                      | N/A            | 30mm wide x 30mm high   |
| А        | Silicone (STP-B)                      | N/A            | 50mm wide x 50mm high   |
| А        | Silicone (STP-C)                      | N/A            | 80mm wide x 80mm high   |
|          |                                       |                |                         |
| В        | Embroidery (EM-CLOTHING)              | N/A            | 200mm wide x 100mm high |

| В | Digital Transfer Clothing A6 (DTC-A6) | Full Colour | 148mm wide x 100mm high |
|---|---------------------------------------|-------------|-------------------------|
| В | Digital Transfer Clothing A5 (DTC-A5) | Full Colour | 200mm wide x 100mm high |
| В | Silicone (STP-A)                      | N/A         | 30mm wide x 30mm high   |
| В | Silicone (STP-B)                      | N/A         | 50mm wide x 50mm high   |
| В | Silicone (STP-C)                      | N/A         | 80mm wide x 80mm high   |
| В | Silicone (STP-D)                      | N/A         | 120mm wide x 40mm high  |

| С | Digital Transfer Clothing A6 (DTC-A6) | Full Colour | 80mm wide x 50mm high |
|---|---------------------------------------|-------------|-----------------------|
| С | Silicone (STP-A)                      | N/A         | 30mm wide x 30mm high |
| С | Silicone (STP-B)                      | N/A         | 50mm wide x 50mm high |